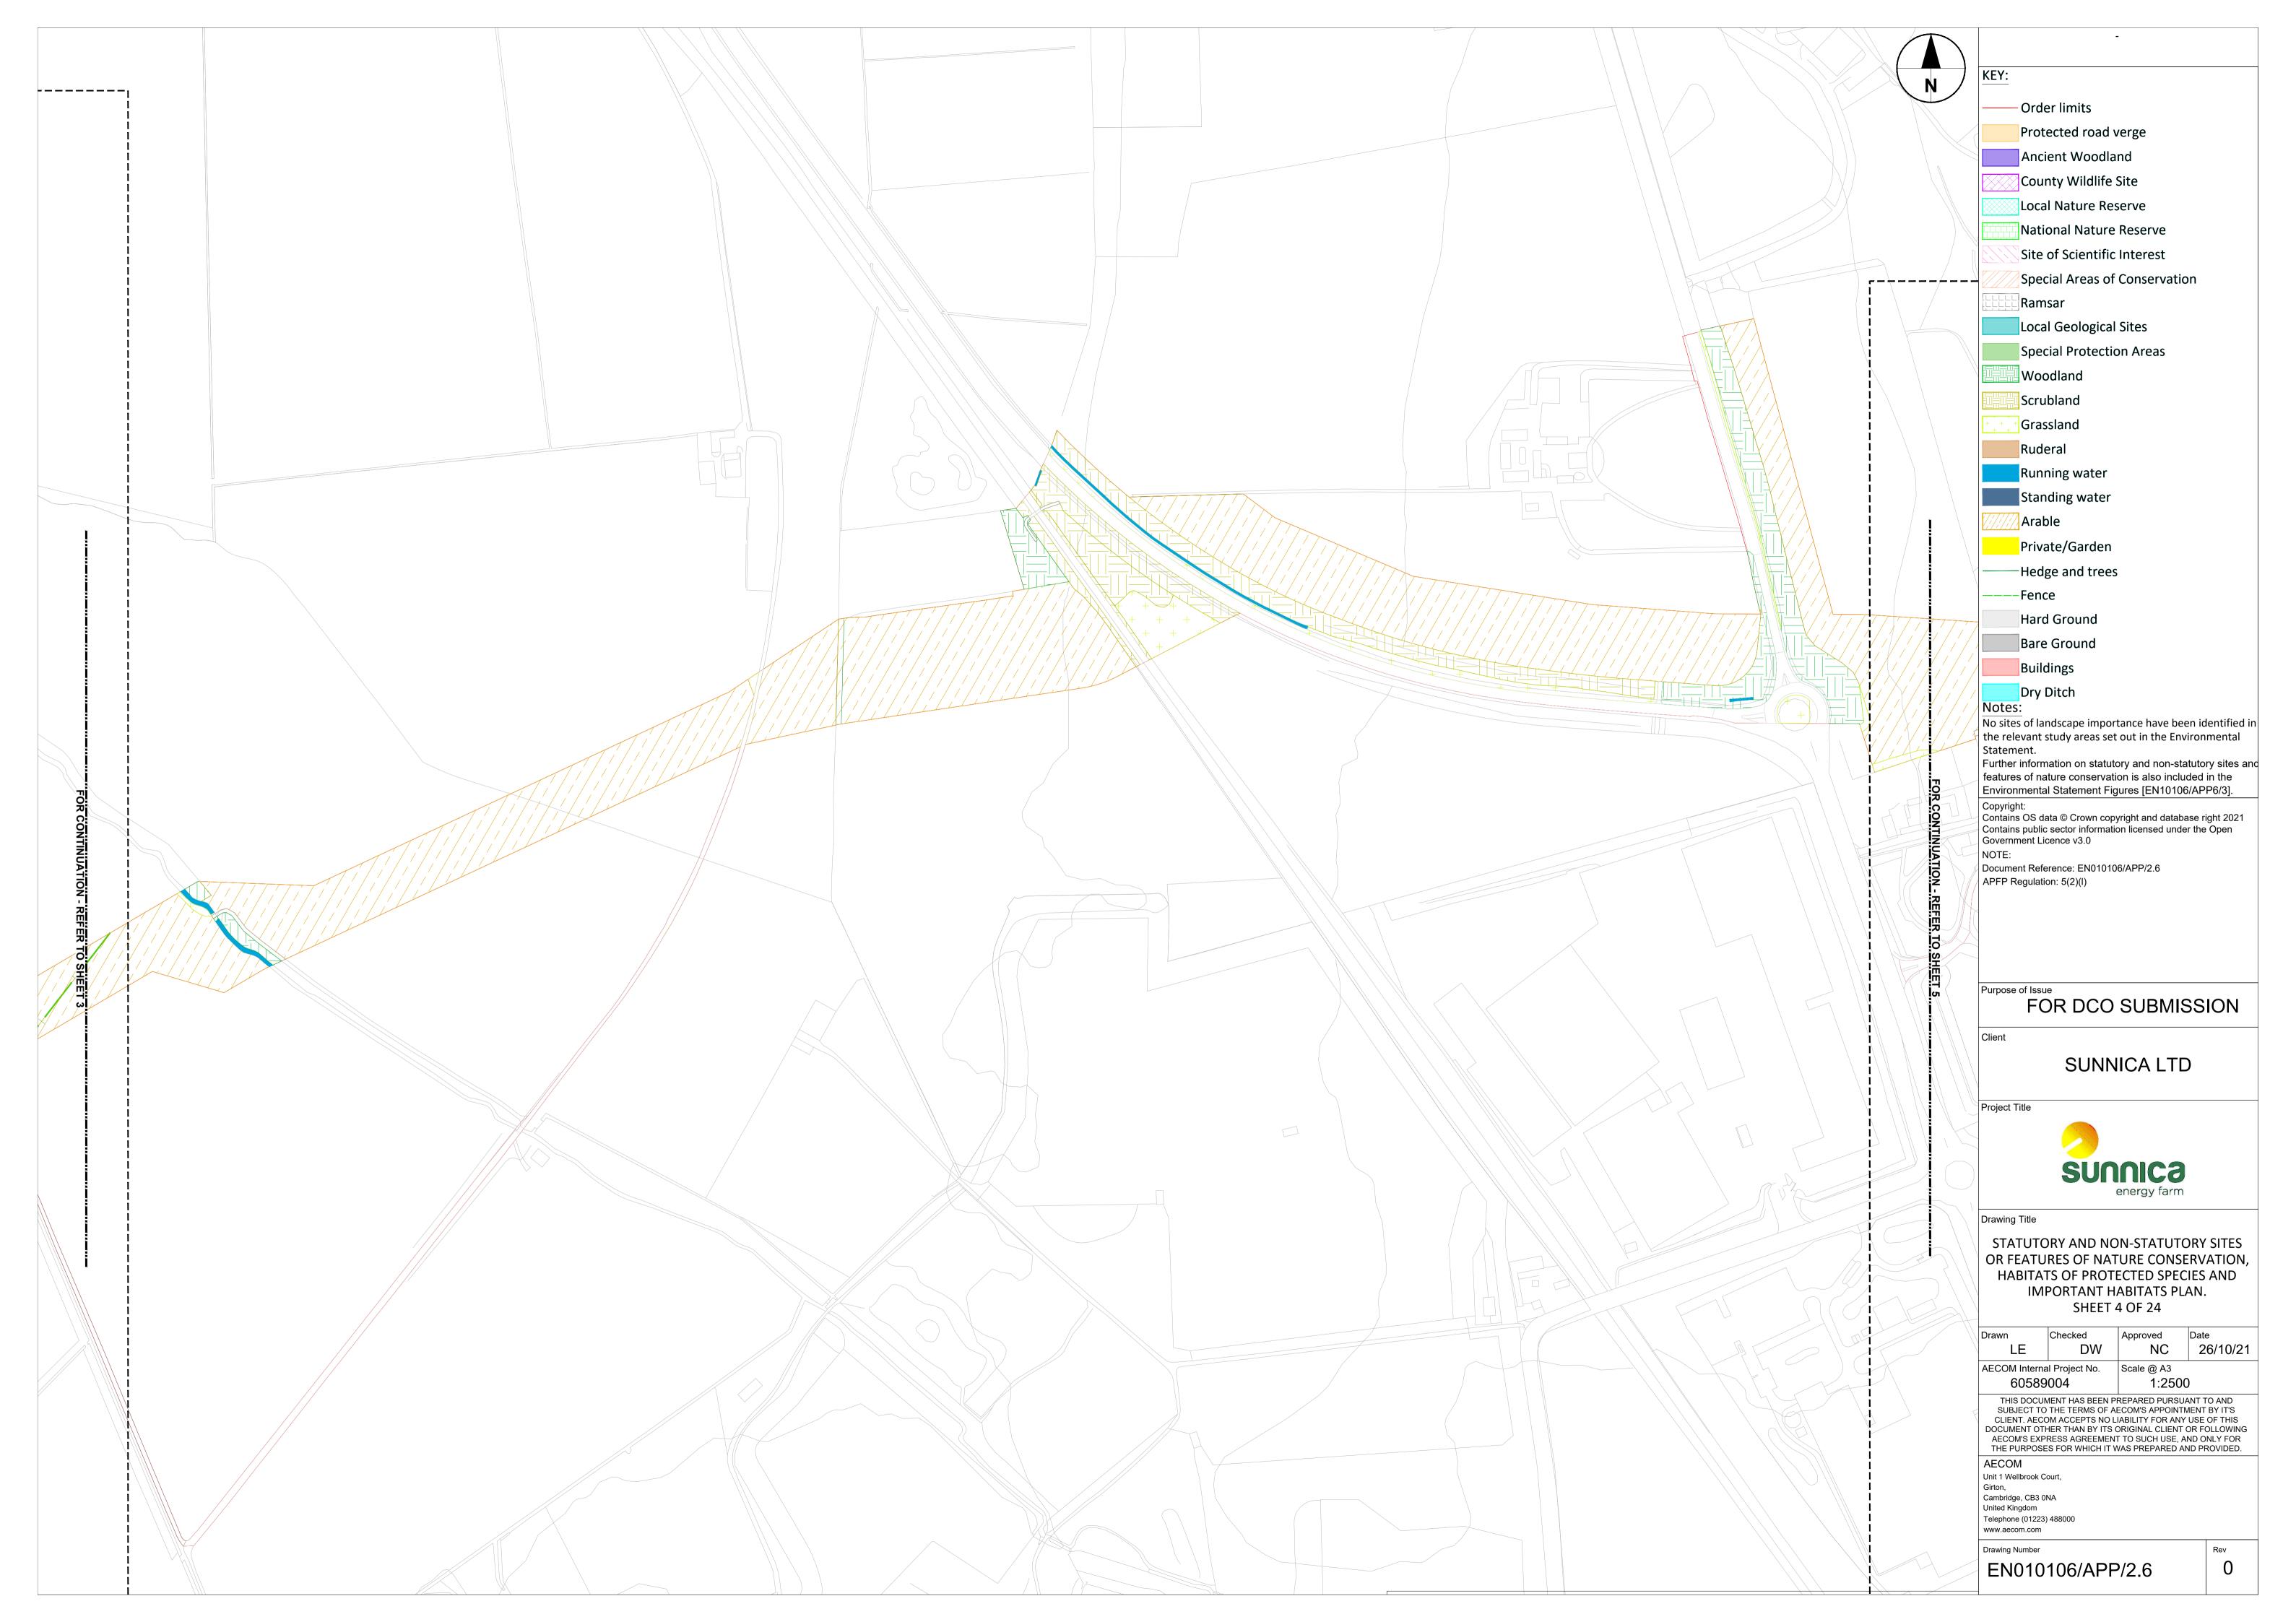

## 2.6 Statutory and Non-Statutory Sites or Features of Nature Conservation, Habitats of Protected Species and Important Habitats Plan

| Regulation Reference:          | Regulation 5(2)(I)               |
|--------------------------------|----------------------------------|
| Planning Inspectorate Scheme   | EN010106                         |
| Reference                      | EN040406/ADD/2 6                 |
| Application Document Reference | EN010106/APP/2.6                 |
| Author                         | Sunnica Energy Farm Project Team |
|                                |                                  |