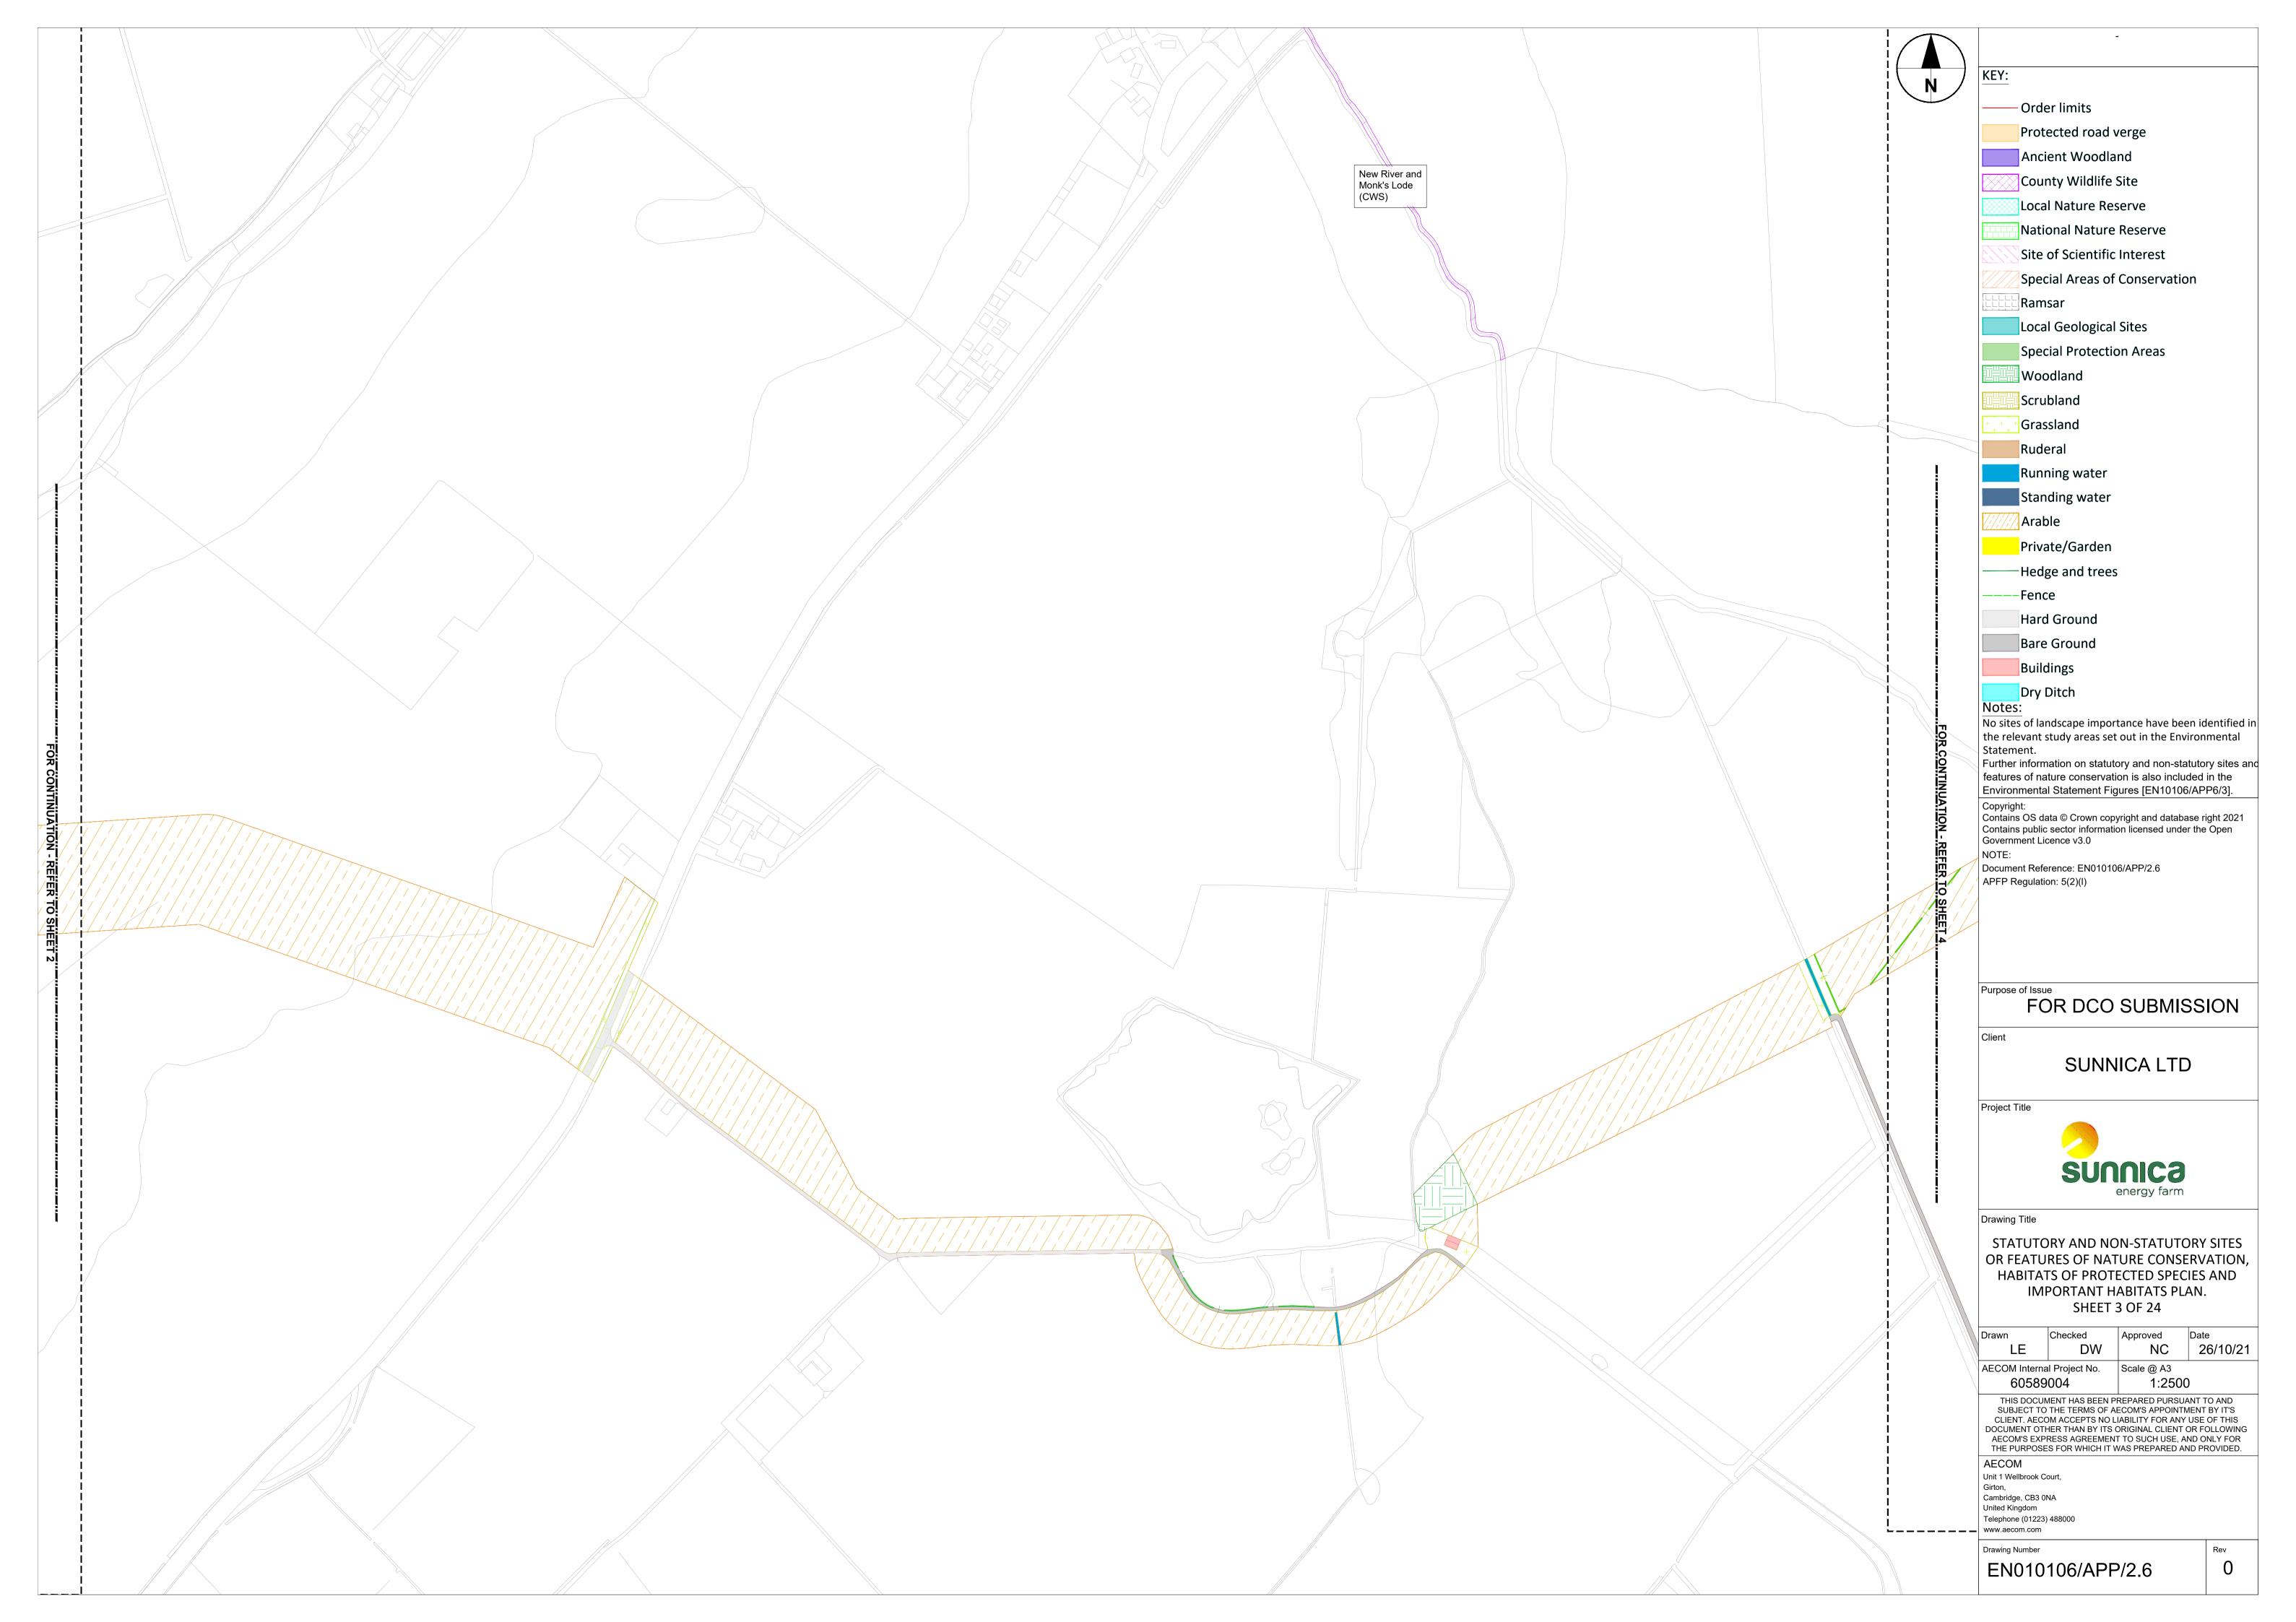

## 2.6 Statutory and Non-Statutory Sites or Features of Nature Conservation, Habitats of Protected Species and Important Habitats Plan

| Regulation Reference:          | Regulation 5(2)(I)               |
|--------------------------------|----------------------------------|
| Planning Inspectorate Scheme   | EN010106                         |
| Reference                      | EN040406/ADD/2 6                 |
| Application Document Reference | EN010106/APP/2.6                 |
| Author                         | Sunnica Energy Farm Project Team |
|                                |                                  |