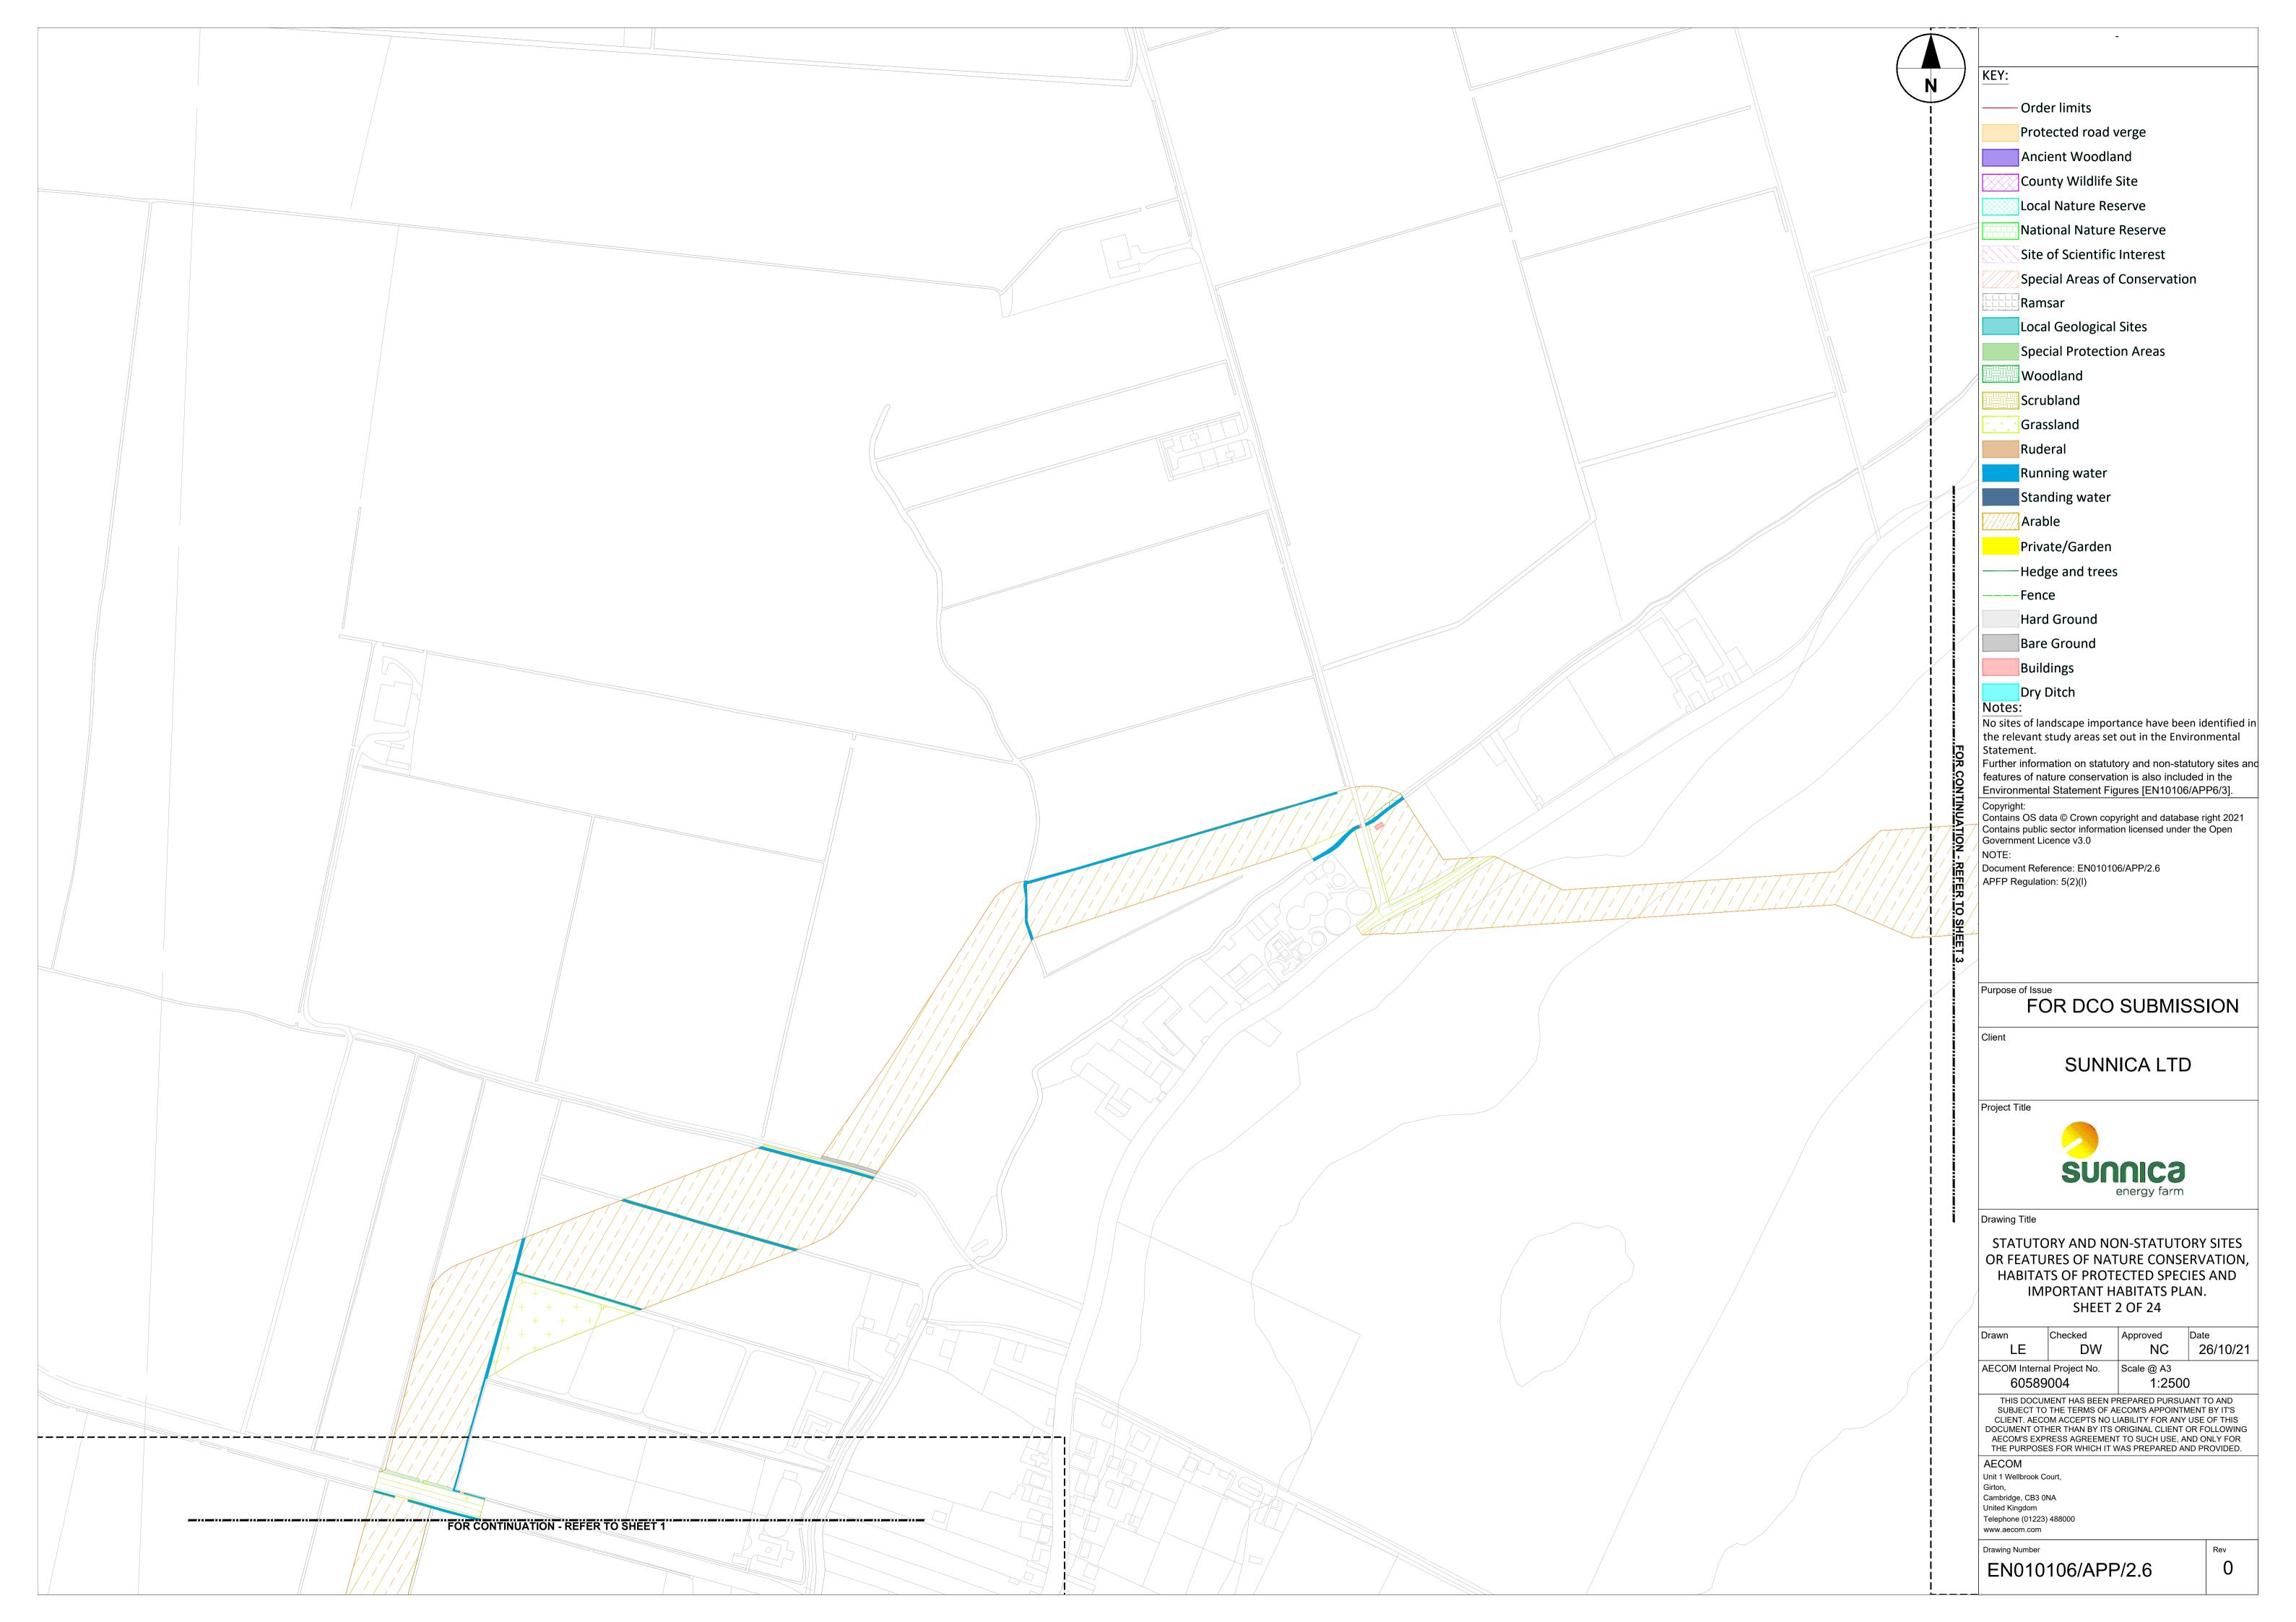

## 2.6 Statutory and Non-Statutory Sites or Features of Nature Conservation, Habitats of Protected Species and Important Habitats Plan

| Regulation Reference:          | Regulation 5(2)(I)               |
|--------------------------------|----------------------------------|
| Planning Inspectorate Scheme   | EN010106                         |
| Reference                      | EN040406/ADD/2 6                 |
| Application Document Reference | EN010106/APP/2.6                 |
| Author                         | Sunnica Energy Farm Project Team |
|                                |                                  |