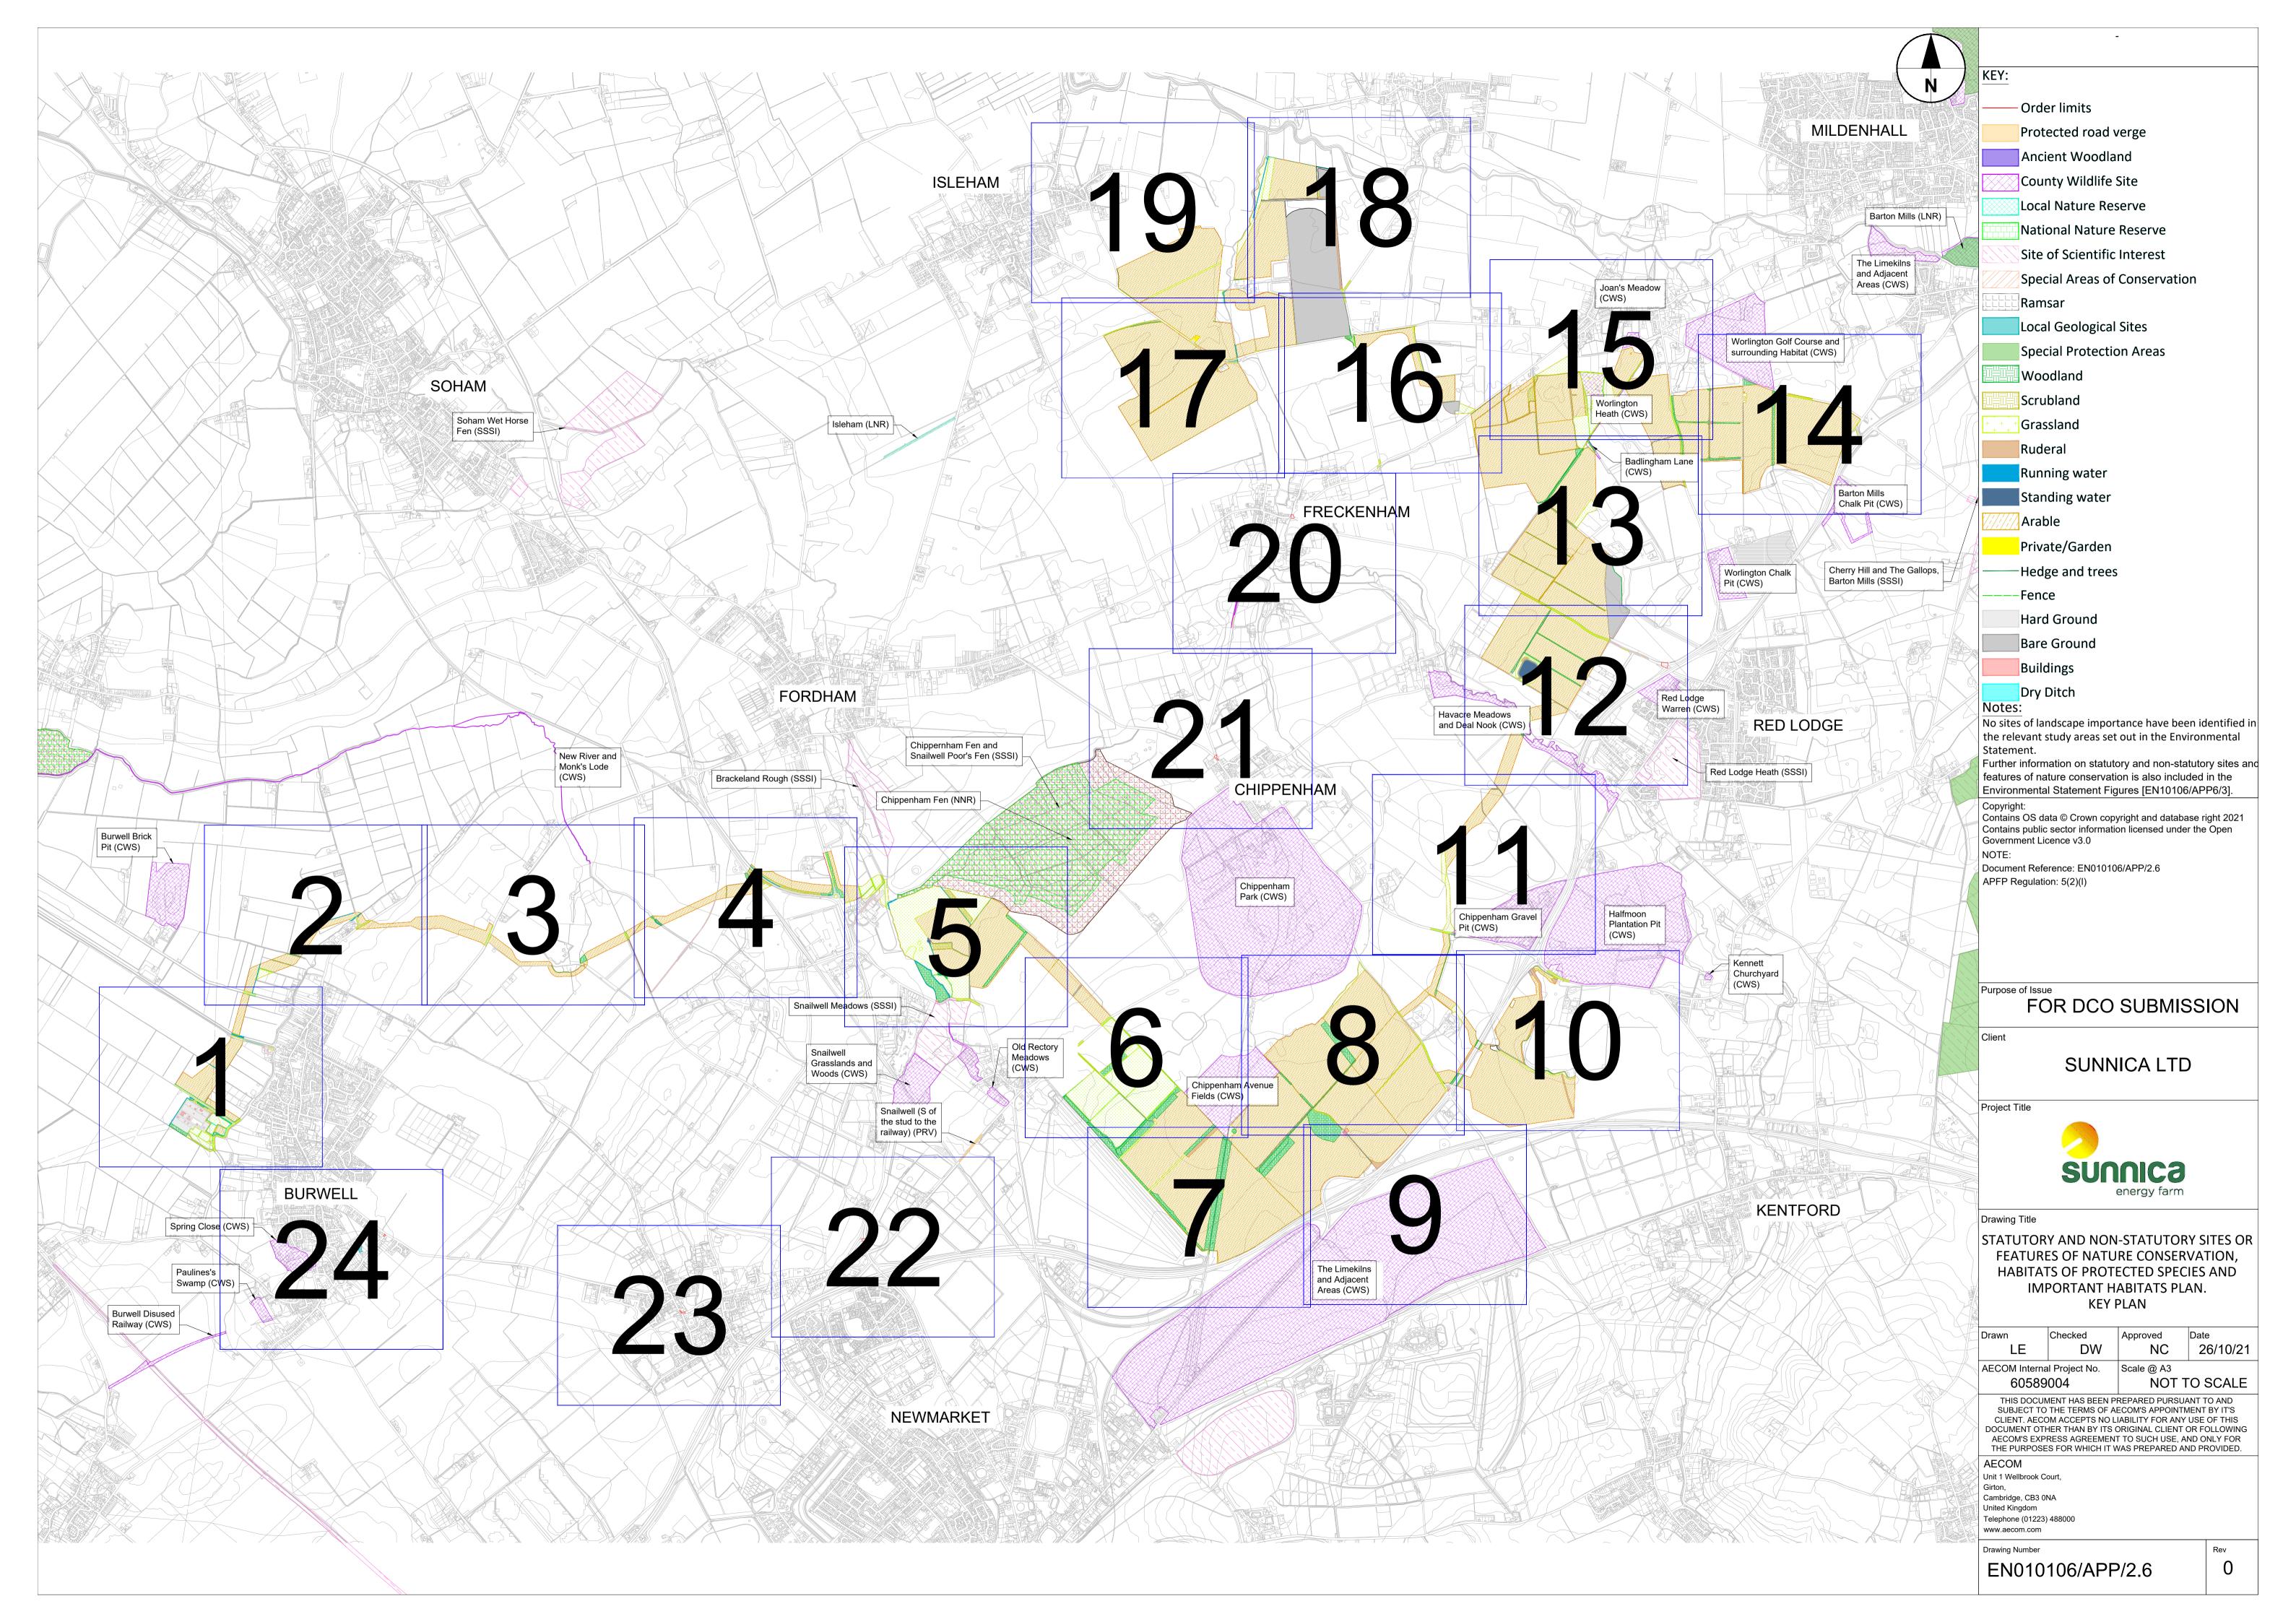

## 2.6 Statutory and Non-Statutory Sites or Features of Nature Conservation, Habitats of Protected Species and Important Habitats Plan

| Regulation Reference:          | Regulation 5(2)(I)               |
|--------------------------------|----------------------------------|
| Planning Inspectorate Scheme   | EN010106                         |
| Reference                      | EN040406/ADD/2 6                 |
| Application Document Reference | EN010106/APP/2.6                 |
| Author                         | Sunnica Energy Farm Project Team |
|                                |                                  |