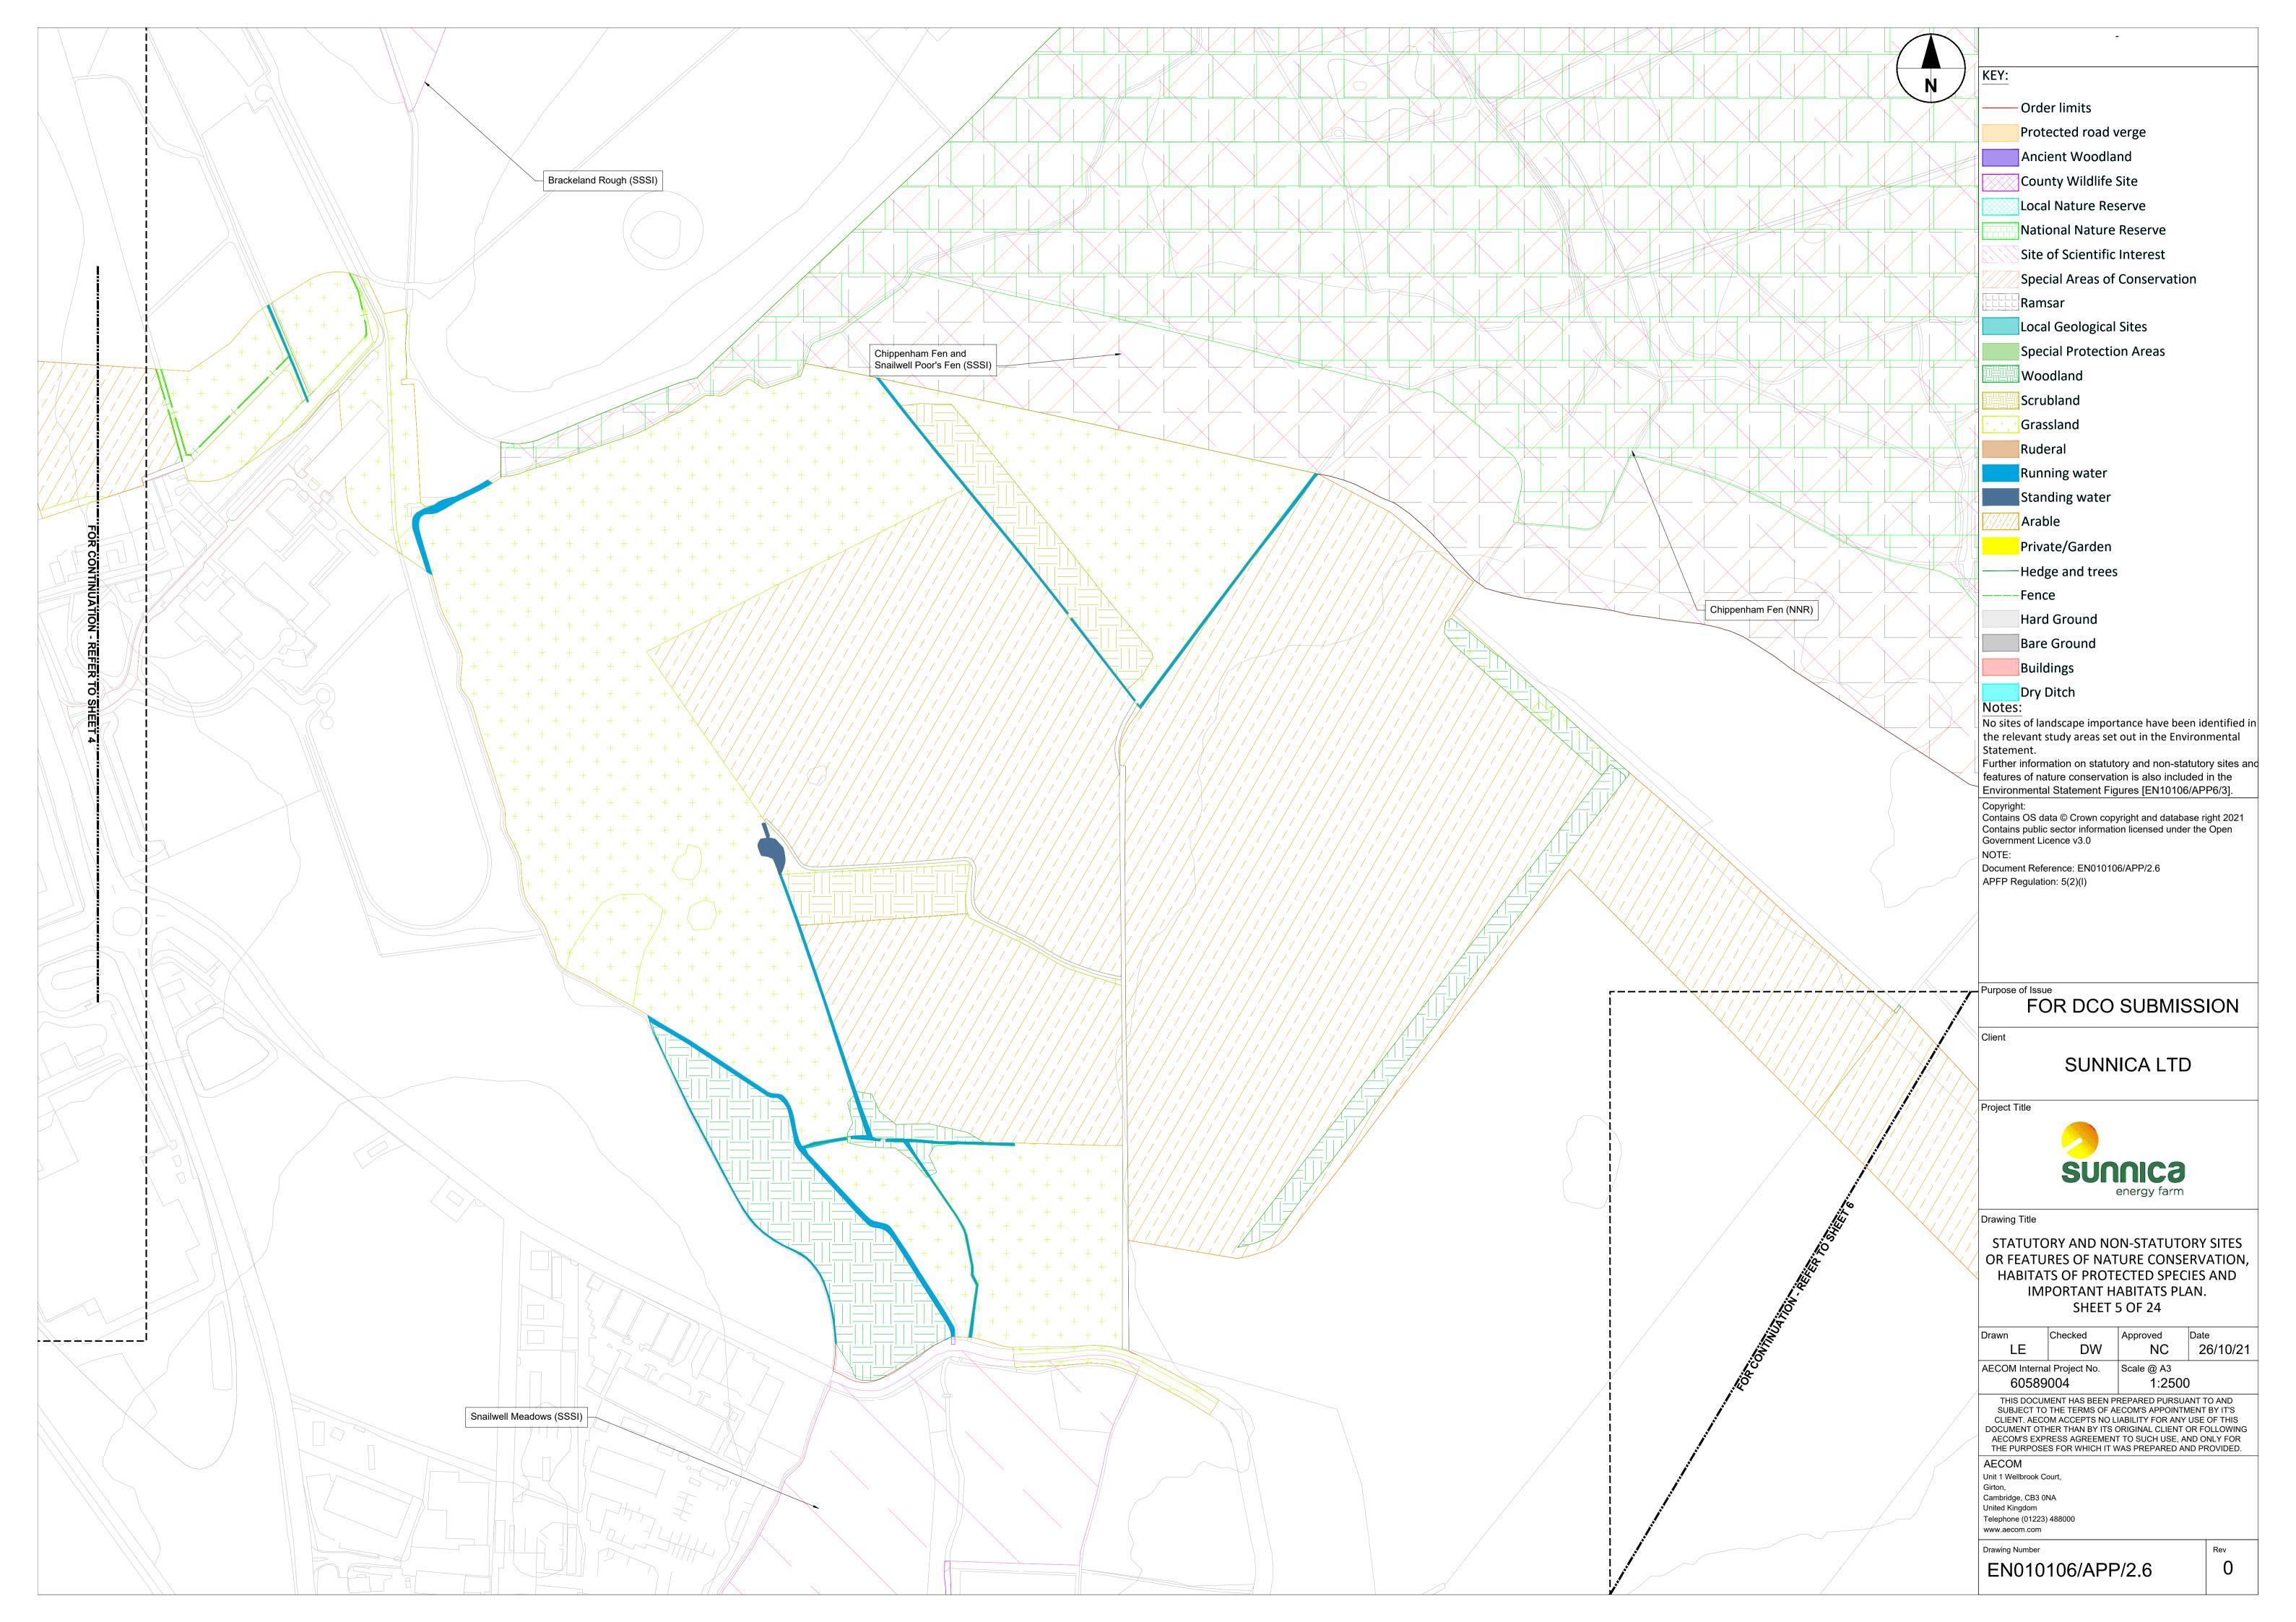

## 2.6 Statutory and Non-Statutory Sites or Features of Nature Conservation, Habitats of Protected Species and Important Habitats Plan

| Regulation Reference:          | Regulation 5(2)(I)               |
|--------------------------------|----------------------------------|
| Planning Inspectorate Scheme   | EN010106                         |
| Reference                      | EN040406/ADD/2 6                 |
| Application Document Reference | EN010106/APP/2.6                 |
| Author                         | Sunnica Energy Farm Project Team |
|                                |                                  |