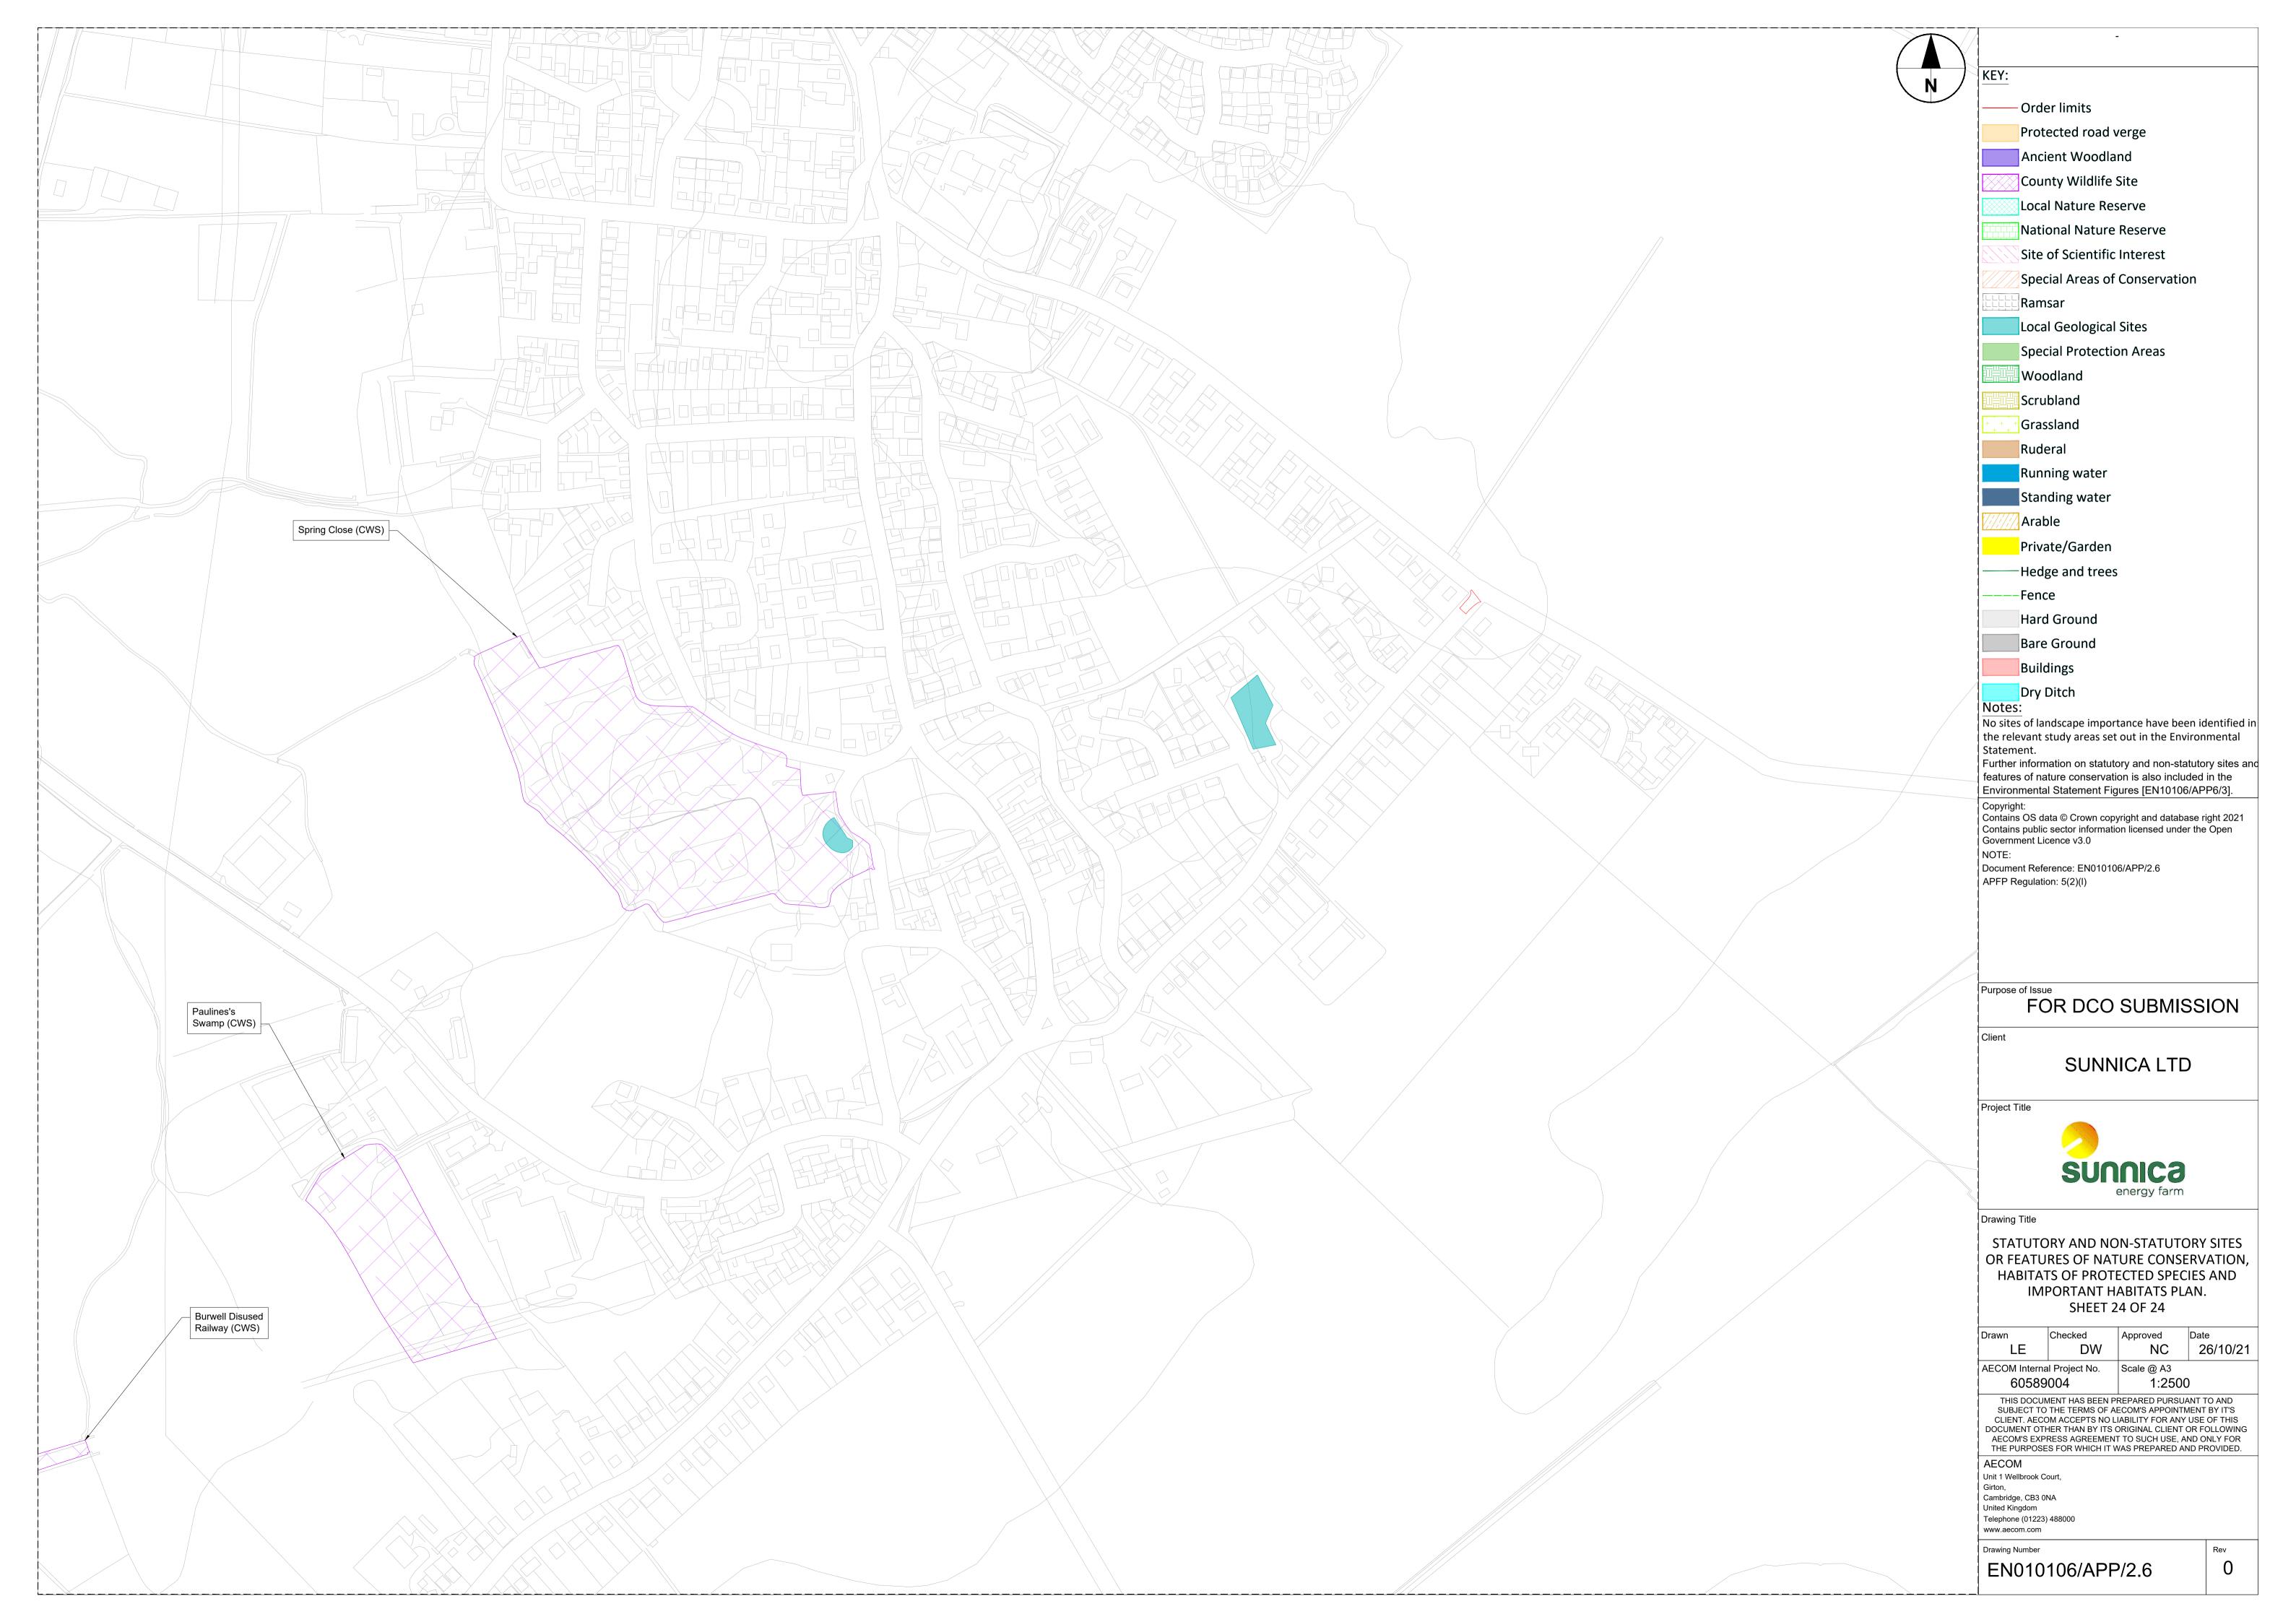

Sites or Features of Nature Conservation, Habitats of Protected Species and Important Habitats Plan

| Regulation Reference:          | Regulation 5(2)(I)               |
|--------------------------------|----------------------------------|
| Planning Inspectorate Scheme   | EN010106                         |
| Reference                      | EN040406/ADD/2 6                 |
| Application Document Reference | EN010106/APP/2.6                 |
| Author                         | Sunnica Energy Farm Project Team |
|                                |                                  |

| Version | Date             | Status of Version   |
|---------|------------------|---------------------|
| Rev 00  | 18 November 2021 | Application Version |